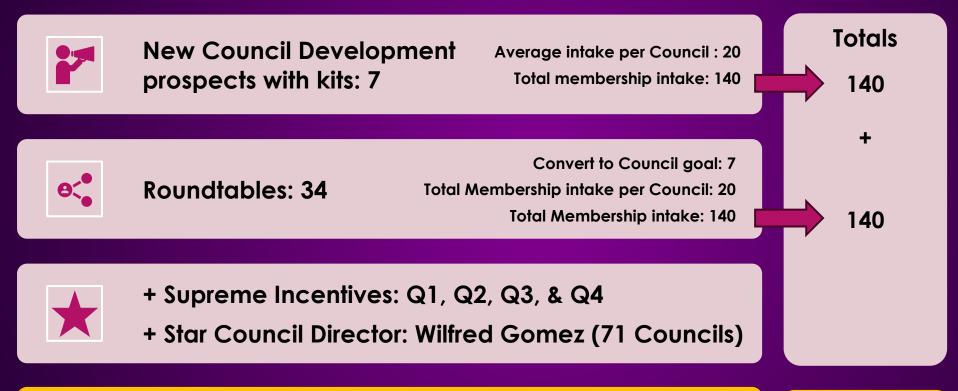

## Path to Success Regular Members

## Path to Success Regular Members

**Regular Member Totals** 

= 1,666