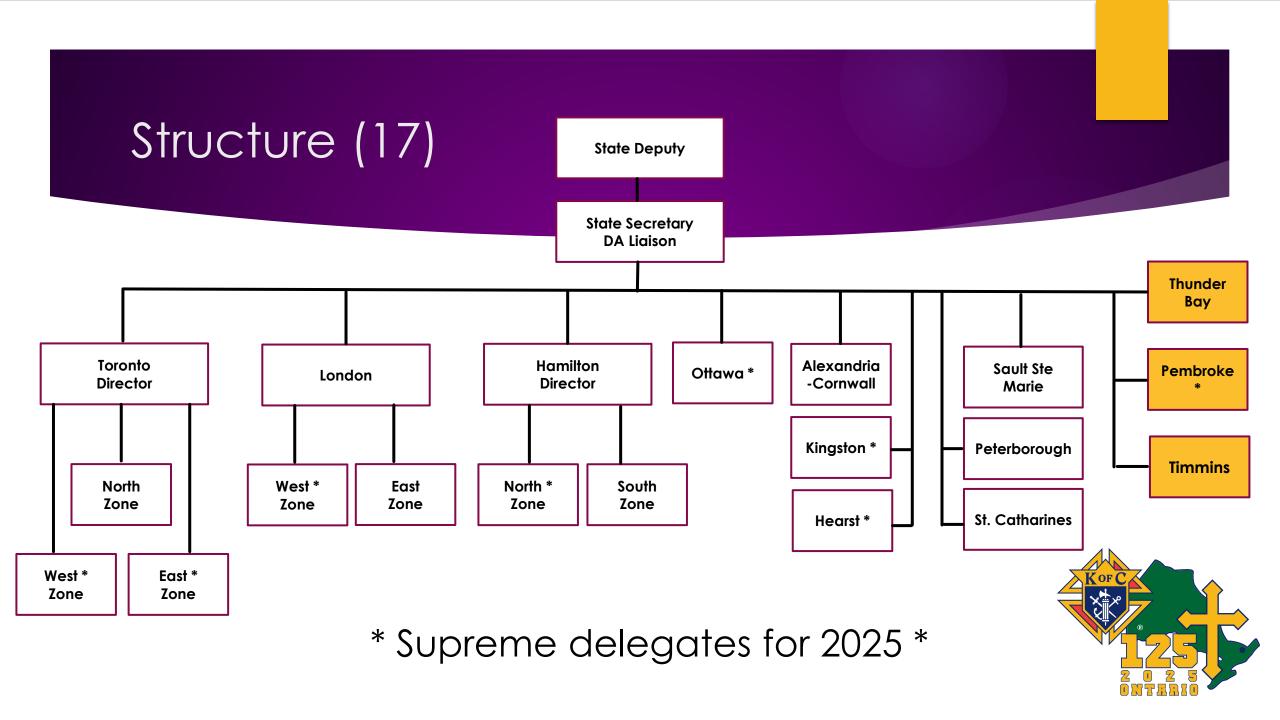

# [Diocesan Associations]

DISTRICT DEPUTY MEETING
JULY 19-21, 2024

- 1. DA Structure July 1st
- 2. Still 3 inactive DAs
- 3. Supreme delegates for 2025 & 2026
- 4. Handouts
- 5. My contact info

# STATE SECRETARY DA LIAISON

# 2025 – Wash DC 1. Ottawa 2. Toronto East 3. Toronto West 4. Kingston 5. Hamilton North 6. London West 7. Pembroke 8. Hearst

| 2026 - Denver          |
|------------------------|
| 1. Ottawa              |
| 2. Toronto East        |
| 3. Toronto North       |
| 4. Alexandria-Cornwall |
| 5. Hamilton South      |
| 6. London East         |
| 7. Sault Ste. Marie    |
| 8. Thunder Bay         |

## Supreme delegates schedule

New extended schedule will be made this year