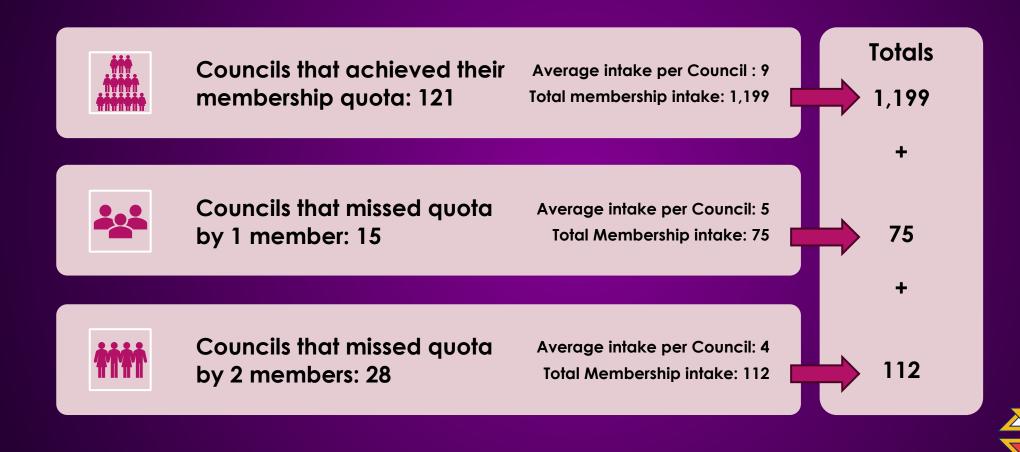

## Path to Success Regular Members

## Path to Success Regular Members

**Regular Member Totals** 

= 1,666