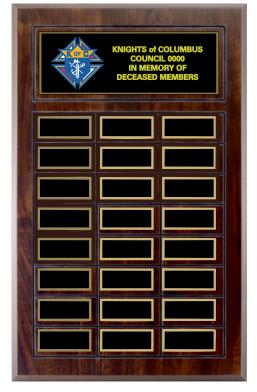

## DECEASED MEMBER MEMORIALPLAQUES

12" x 18 3/4" - 24 plates \$89.95 Plus Decorating

KNIGHTS of COLUMBUS COUNCIL 0000 IN MEMORY OF DECEASED MEMBERS

19" x 24" \$335.00 plus Decorating

knightsbadgesplusmore@gmail.com www.knightsbadgesplusmore.cq 416-580-1598