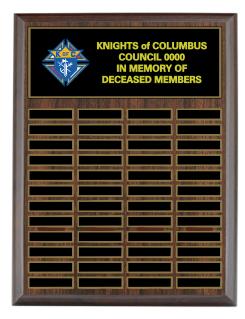

## DECEASED MEMBER MEMORIALPLAQUES

12" x 18 3/4" - 24 plates \$89.95 Plus Decorating

KNIGHTS of COLUMBUS COUNCIL 0000 IN MEMORY OF DECEASED MEMBERS

19" x 24" \$335.00 plus Decorating

knightsbadgesplusmore@gmail.com www.knightsbadgesplusmore.cq 416-580-1598