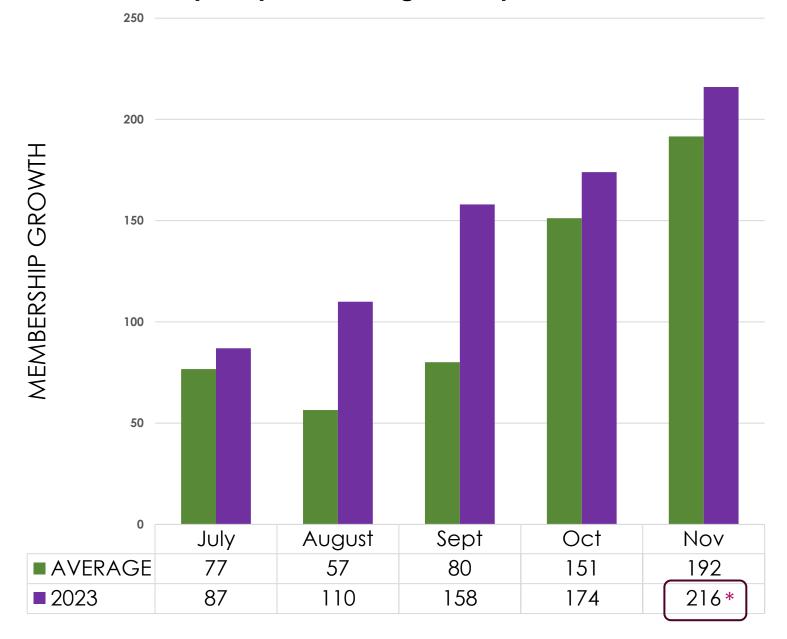

#### Monthly 11-year average compared to 2023

# Monthly Membership Growth Comparison