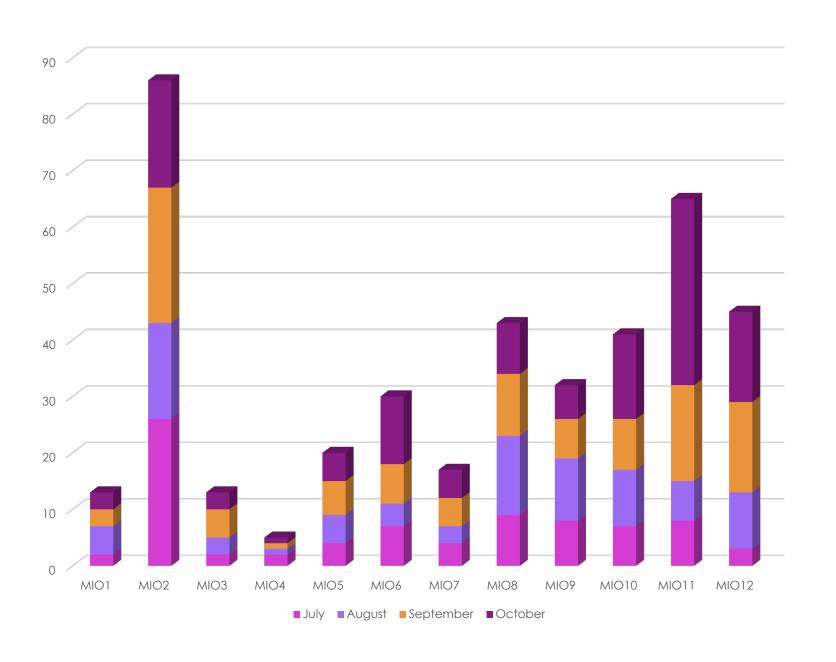

# MIO Membership Growth Summary

### **Membership Information Officer Area Monthly Schedule**

|           | 2023                       | 2024     |                        |  |  |  |
|-----------|----------------------------|----------|------------------------|--|--|--|
| Month     | MIO & Area                 | Month    | MIO & Area             |  |  |  |
| July      | Ottawa Area (MIO#2)        | January  | London East (MIO #8)   |  |  |  |
| August    | Central Ontario (MIO#10)   | February | Hamilton South (MIO#6) |  |  |  |
| September | Northern Ontario (MIO#4&5) | March    | Toronto East (MIO#12)  |  |  |  |
| October   | Toronto (MIO#11)           | April    | Hamilton (MIO#7)       |  |  |  |
| November  | Eastern Ontario (MIO#1)    | May      | Peterborough (MIO#3)   |  |  |  |
| December  | Miscellaneous              | June     | London West (MIO#9)    |  |  |  |