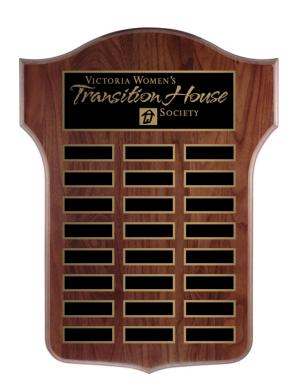

| Air Force Blue /<br>White |  |

\*\*If more than one badge ordered, please attach a list\*\*

☐ Magnet attachment additional \$2.50 ea.

Email orders to: knightsbadgesplusmore@gmail.com

| Council Name & Number |           |              |
|-----------------------|-----------|--------------|
| Ship to name:         |           |              |
| Address:              |           |              |
| City:                 | Province: | Postal Code: |
| Phone #               | Email:    |              |

Visa/MasterCard number must accompany order. Card will only be pre-authourized until shipped.

| Name on Card: | Expiry:          |
|---------------|------------------|
| Card Number:  | Security Number: |

A CHARLES OF THE PARTY OF THE P







## **FREE THROW AWARDS**



DECEASED MEMBER PLAQUES