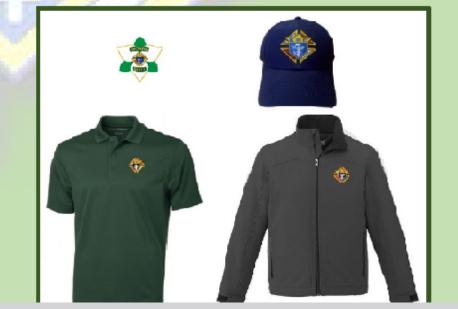

### If any of your referrals join you will receive a thank you gift:

1 referral joins – Ontario Pin

3 referrals join - K of C Baseball Cap

10 referrals join – K of C Golf Shirt

20 referrals join – K of C Jacket