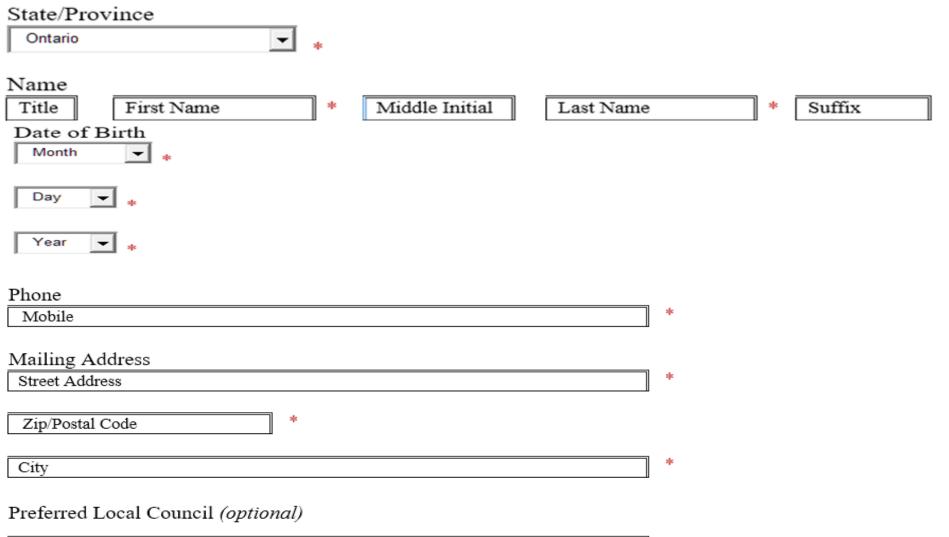

Fields indicated with \* are required.

| State/Province Ontario                  |          |
|-----------------------------------------|----------|
| Name     * Middle Initial     Last Name | * Suffix |
| Email                                   | *        |
| Confirm Email                           | *        |

#### Date of Birth

| Γ | Month |   | - | * |
|---|-------|---|---|---|
| ſ | Day   | • | * |   |
| Г | Year  | - | * |   |

| Preferred Language | English |
|--------------------|---------|
|                    |         |