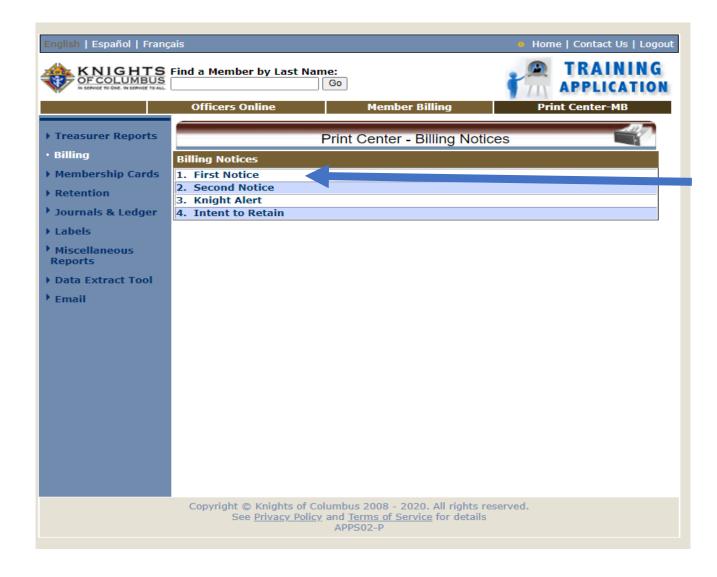

## Step 8- Click on & Create First Notice

Step 9.

- a. Add addendum message
- b. Delect Delevery Preference
- c. Create file copy
- d. Click on generate notice

Step 10. Send out notice based on your selection above.