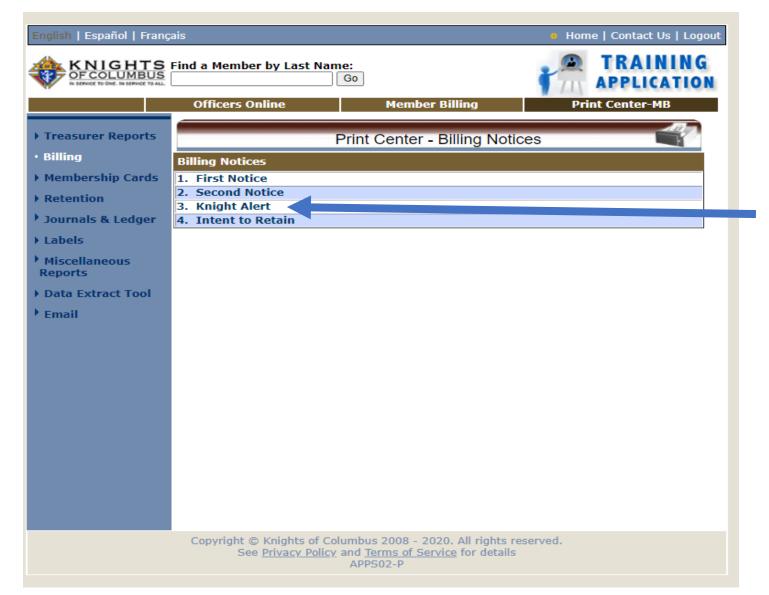

Step 12

- a) Continue to utilize council retention committee
- b) 30 days after the second notice was sent out click on and create Knight Alert
- c) Save a pdf or electronic copy to your computer.
- d) Print letter and have signed by GK
- e) Mail letters out. THIS IS A MUST