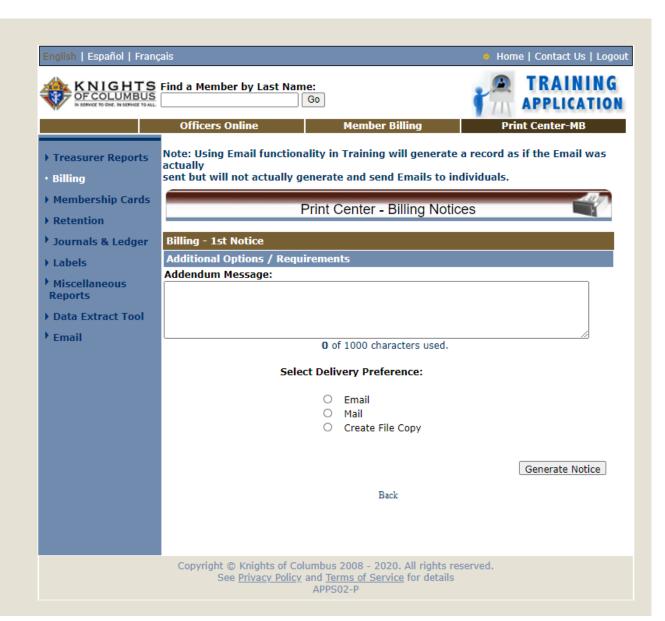

## Step 8- Click on & Create First Notice

Step 9.

- a. Add addendum message
- b. Delect Delevery Preference
- c. Create file copy
- d. Click on generate notice

Step 10. Send out notice based on your selection above.