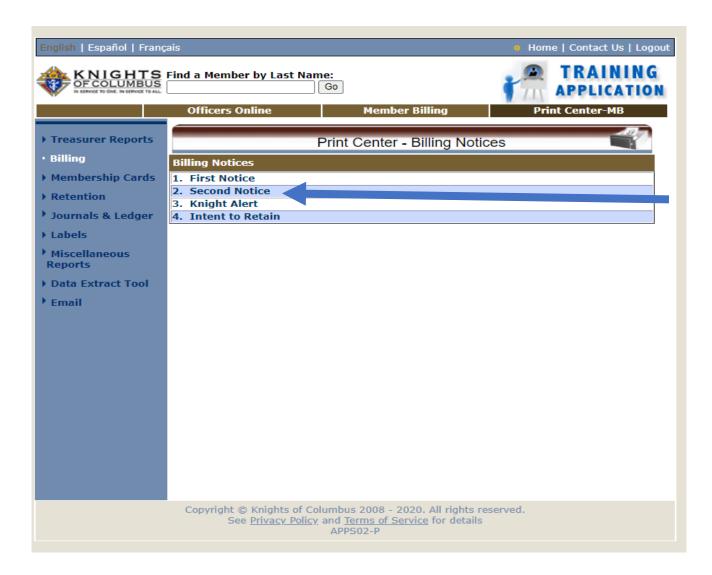

Step 11. 30 days after the first notice was sent out click on and create Second Notice.

- a) Activate councils retention committee.
- b) Add addendum message
- c) Delect Delevery Preference
- d) Create file copy
- e) Click on generate notice