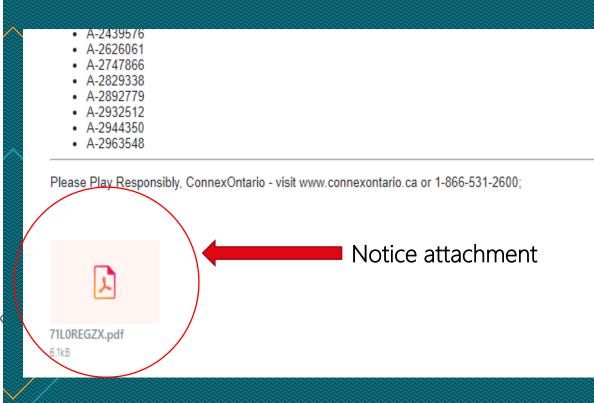

15 for \$10 Ref #: 71L0REGZX • A-1085922 • A-1089436

- A-1306814
- A-1904446
- A-2126829
- A-2208630

Knights of Columbus Ontario Charities Foundation

Training

Licence No. RAF1199708

YOUR LUCKY NUMBERS:

A-1586623 A-1607029 A-1854946 A-1889710 A-2091487 A-2147036 A-2200542 A-2396052 A-2408394 A-2474115 A-2474735 A-2503718 A-2596568 A-2715070 A-2830390

Product: 15 for \$10 Reference Id. 80L76ENZX

# **ATTACHMENT TICKET**

Knights of Columbus! The grand prize draw will take place on April 01, 2021. For complete rules, winning ticket number and how to collect your prize, please call 1-800-759-0959 or send an email to stateoffice@ontariokofc.ca Unclaimed prizes are subject to

prizes are subject to the AGCO unclaimed prize policy and procedures

Reference Id. 80L76ENZX org Kingsville 8233 Draw Date:2021/01/17 Issued:01/15/2021 11:29 Event.11 Stn.ONLINE Op.ONLINE Thank you for supporting Knights of Columbus! The grand prize draw will take place on April 01, 2021. For complete rules, winning ticket number and how to collect your prize, please call 1-800-759-0959 or send an email to stateoffice@ontariokofc.ca Unclaimed prizes are subject to the AGCO unclaimed prize policy and procedures