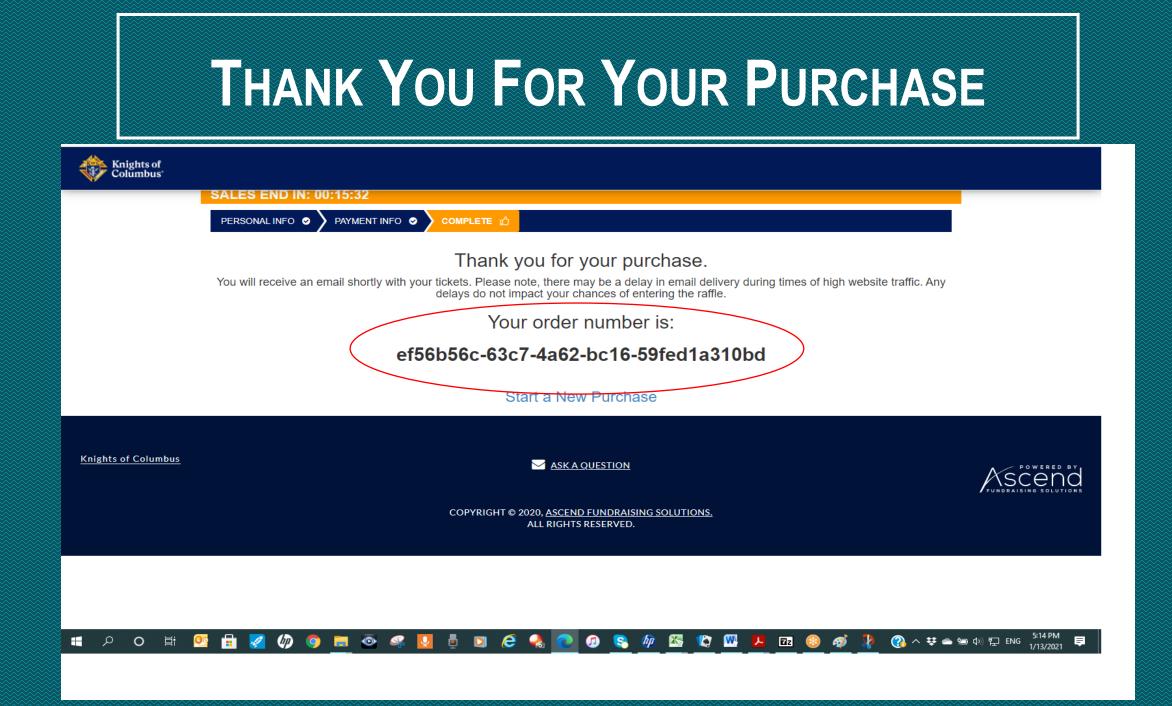

#### Order Confirmation

Knights of Columbus Ontario <noreply@ascendfs.com> To:

Thank you for purchasing tickets for the Draw #9

For future reference, your order number is ef56b56c-63c7-4a62-bc16-59fed1a310bd. Thank you from K