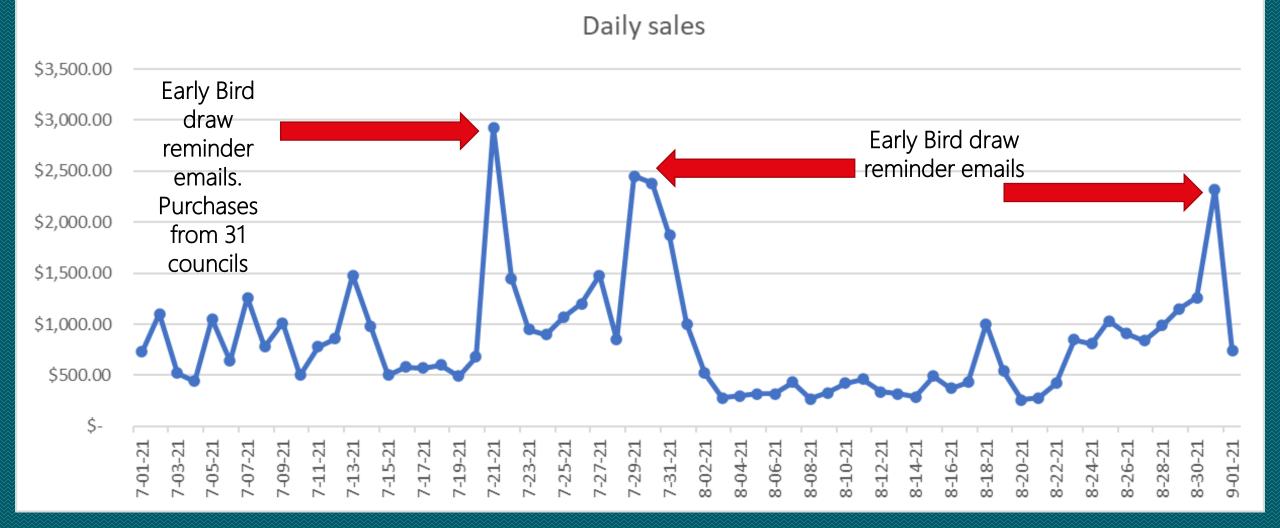

### Notice sales peaks aligned with reminder emails for early bird draws

2022 online 50/50 Winter Raffle draw Final draw: March 31<sup>st</sup> at 11:30 pm Early bird draws: February 1<sup>st</sup> at 9:00 am (\$500, \$250, \$250) March 1<sup>st</sup> at 9:00 am (\$500, \$250, \$250) Winning ticket(s) determined by (RNG) **Random Number Generation System** 