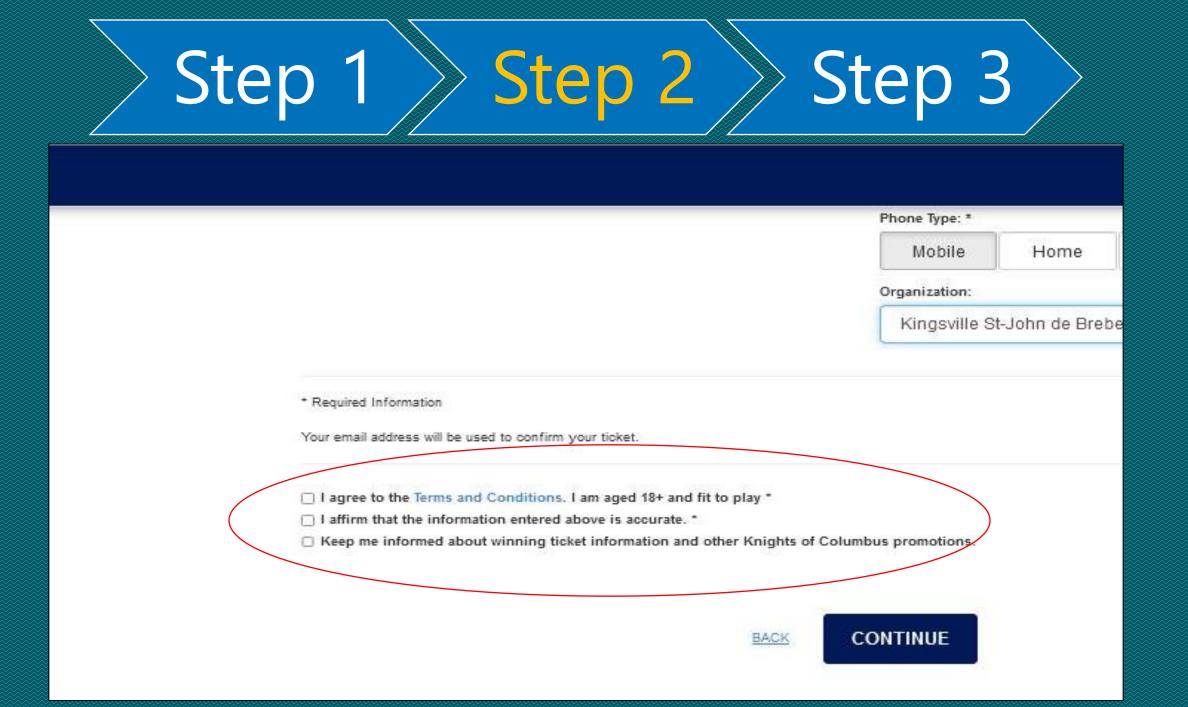

Step 1 >> Step 2 >> Step 3 >>

#### Confirm Email: \*

| Confirm Email: *                                                                                                                                             | Phone: *                                                        |                                         |                      |     |
|--------------------------------------------------------------------------------------------------------------------------------------------------------------|-----------------------------------------------------------------|-----------------------------------------|----------------------|-----|
| david4kcknights@hotmail.com                                                                                                                                  | +1 (226) 28                                                     | 0-5086                                  |                      |     |
|                                                                                                                                                              | Phone Type: *                                                   |                                         |                      |     |
|                                                                                                                                                              | Mobile                                                          | Home                                    | Work                 |     |
|                                                                                                                                                              | Organization:                                                   |                                         |                      |     |
|                                                                                                                                                              | Knights of C                                                    | Columbus Onta                           | rio Charities ~      |     |
|                                                                                                                                                              | Hamilton St.                                                    | Margaret Mary                           | 9553                 | ^   |
| * Required Information                                                                                                                                       | Hanmer St-Jacques 5005<br>Huntsville St. Mary's 7851            |                                         |                      |     |
| Your email address will be used to confirm your ticket.                                                                                                      | Ingersoll Msgr. Fuerth 2069                                     |                                         |                      |     |
| <ul> <li>I agree to the Terms and Conditions. I am aged 18+ and fit to play *</li> <li>I affirm that the information entered above is accurate. *</li> </ul> | Iroquois Falls Iroquois Falls 2641<br>Kanata Holy Redeemer 9544 |                                         |                      |     |
| C Keep me informed about winning ticket information and other Knights of Columbu                                                                             | Kemptville Holy Cross 5333<br>Killaloe St. Andrew's 15945       |                                         |                      |     |
|                                                                                                                                                              | A CONTRACTOR                                                    | cred Heart 1036                         | 54                   |     |
| BACK                                                                                                                                                         | Kingston Fro                                                    | A Photo and a state of the state of the |                      |     |
|                                                                                                                                                              | Kingston St.                                                    | Paul the Apost                          | e 9652               |     |
|                                                                                                                                                              | Kingsville St-                                                  | -John de Brebe                          | uf and Companions 82 | 233 |
|                                                                                                                                                              | Kirkland Lak                                                    | e Father Desm                           | ond O'Connor 2748    |     |
|                                                                                                                                                              | Kitchener Fa                                                    | ther Funcken 1                          | 504                  |     |
|                                                                                                                                                              | Kitchener St.                                                   | Aloysius 1719                           | 4                    |     |