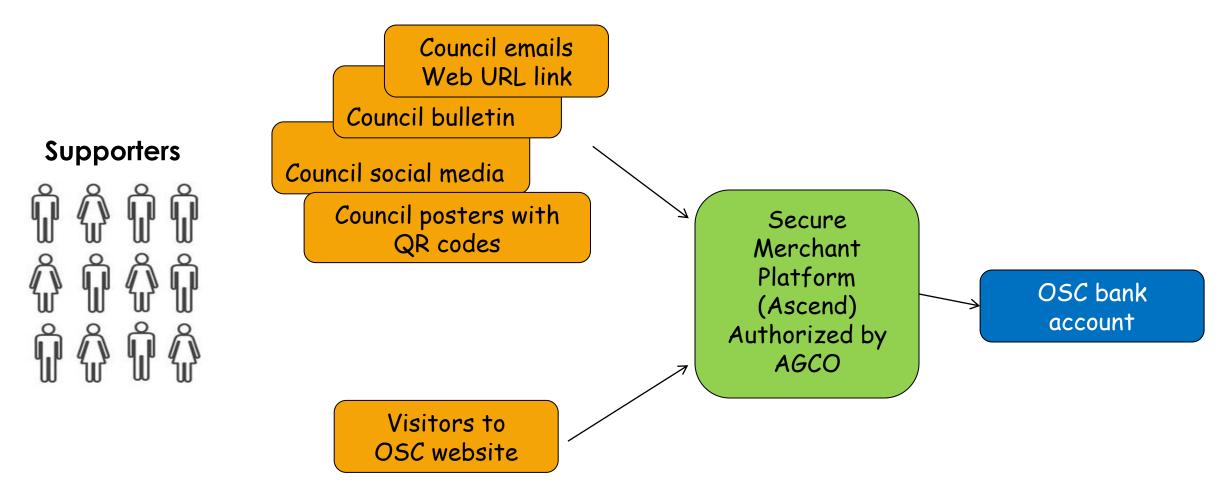

### Two paths to sell tickets

Greater Council's visibility of URL link = larger returns for the Council

**RULES of PLAY** • Must be 18 years of age • Purchaser must reside in Ontario • Purchaser must ensure contact information is accurate • Purchaser must attest to these requirements • Winners must provide proof of original ticket (received by email at time of purchase) • Winners have 6 months to claim prize

# What to do with your Council's URL code

Assign raffle chairman to this project

Email (bcc) your members minimum of once/month

Insert your poster in emails, council & church bulletins

Printed posters with new QR code allow people to use smart phone camera to purchase tickets Display URL link in Council, District and Diocesan websites