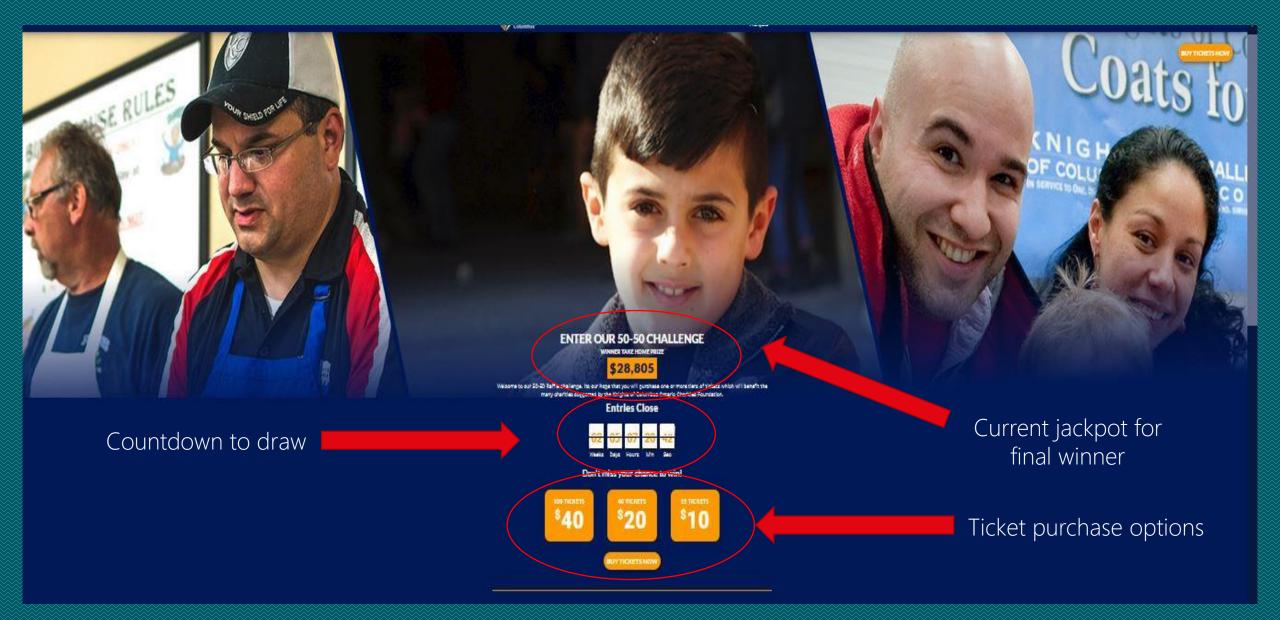

### State 50/50 online raffle landing page displays current grand prize amount

Example of Q4 poster for Council 8233

Active hyper link

Scan QR to buy ticket

## 50/50 Online Raffle

| Dor                  | 't miss your chance | to win!             |
|----------------------|---------------------|---------------------|
| 100 TICKETS<br>\$ 40 | 40 TICKETS<br>S 20  | 15 TICKETS<br>\$ 10 |
|                      | BUY TICKETS NOW     |                     |
|                      | BUT HCKETS NOW      | 2                   |

To purchase your ticket from St. John de Brebeuf & Companions Council 8233 please scan the QR or visit this line https://ontariokofcraffle.5050central.com/?olc=8233

> or the Ontario Charities Foundation and the Charitable works of the Knights of Columbus Councils