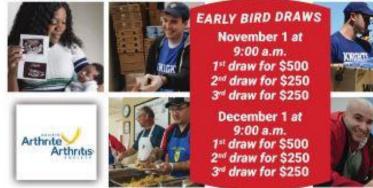

### Notice sales peaks aligned with reminder emails for early bird draws

2022 online 50/50 Winter Raffle draw Final draw: March 31<sup>st</sup> at 11:30 pm Early bird draws: February 1<sup>st</sup> at 9:00 am (\$500, \$250, \$250) March 1<sup>st</sup> at 9:00 am (\$500, \$250, \$250) Winning ticket(s) determined by (RNG) **Random Number Generation System** 