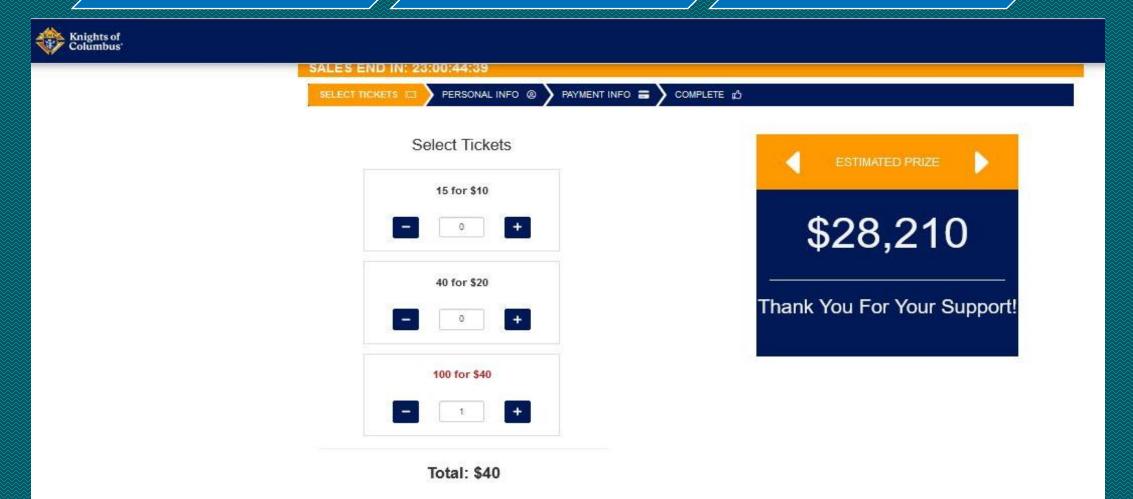

# 3 easy steps to purchase raffle tickets

| SALES END<br>SELECT TICKE |                |      |                         |
|---------------------------|----------------|------|-------------------------|
|                           |                |      |                         |
|                           | Select Tickets |      | ESTIMATED PRIZE         |
|                           | 15 for \$10    |      |                         |
|                           | - • +          |      | <b>**</b>               |
|                           | 40 for \$20    | _    |                         |
|                           | - • +          | Thar | k You For Your Support! |
|                           | 100 for \$40   |      |                         |
|                           |                |      |                         |
|                           | - 0 +          |      |                         |