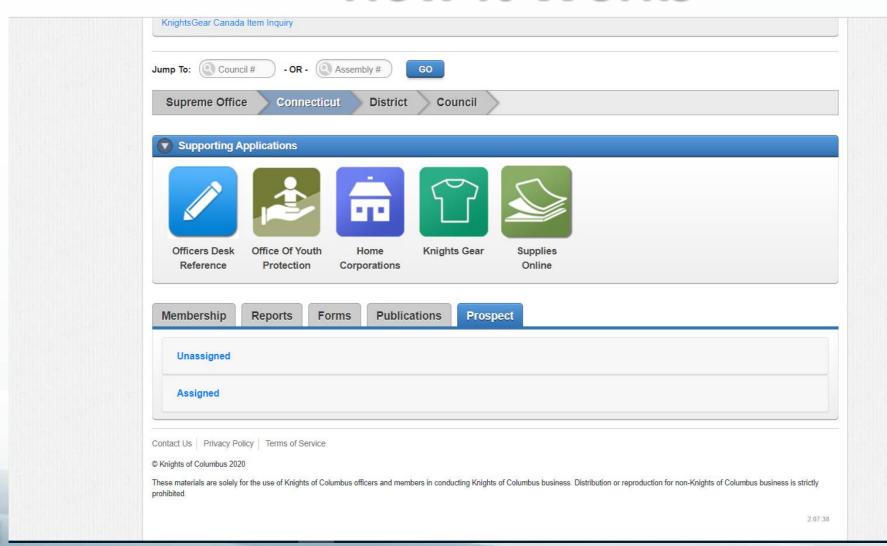

### How to Transfer Members

- All Online Members who express interest in joining a local council will appear under the new "Prospect" tab in Officers Online.
- The prospect tab has two lists, "Unassigned" and "Assigned."

### How It Works

### **Prospect Types**

- The "Unassigned" list will include online members who have expressed interest in joining locally, but have *not* indicated a specific council number.
- The "Assigned" list will include online members who have expressed interest in joining locally, and have included a specific council number.