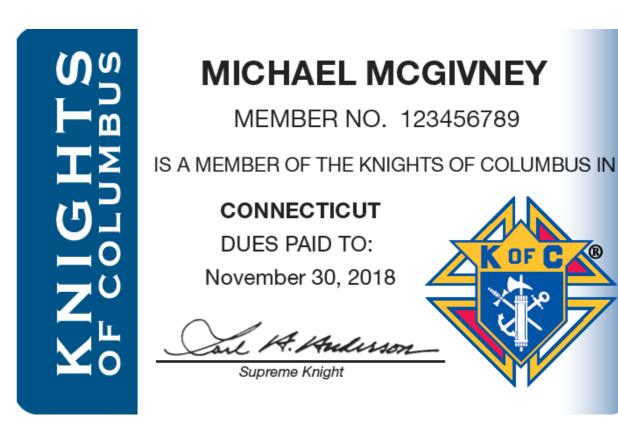

# Member receives the following after Online registration:

- Most recent month's edition of *Columbia*.
- Distinct Membership card in the mail showing a Member No. and his State Division.
- Welcome letter from the Supreme Knight.