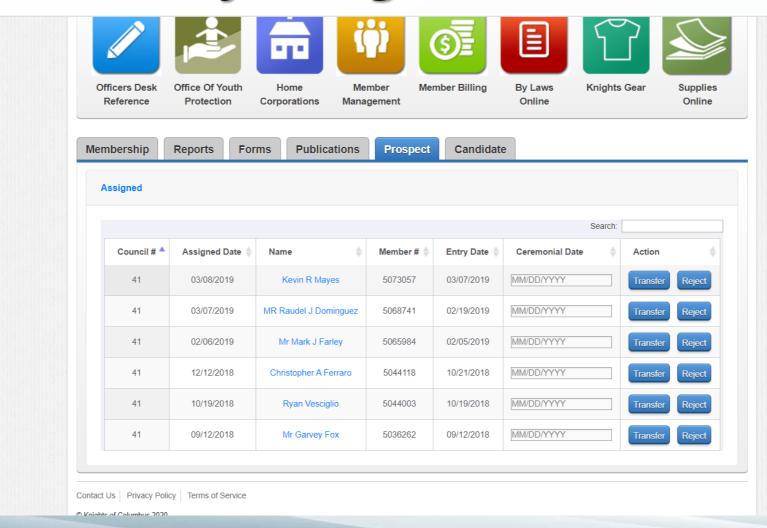

### How to Transfer Members

- All Online Members who express interest in joining a local council will appear under the new "Prospect" tab in Officers Online.
- The prospect tab has two lists, "Unassigned" and "Assigned."

### How It Works

### **Prospect Types**

- The "Unassigned" list will include online members who have expressed interest in joining locally, but have *not* indicated a specific council number.
- The "Assigned" list will include online members who have expressed interest in joining locally, and have included a specific council number.

- After prospects are assigned, they can be viewed by councils in their prospect tab
- The tab will ONLY be seen by Grand Knights and Financial Secretaries
- Councils will not see an unassigned tab

- Once the member goes through the admissions process and has taken his ceremonial, he can be transferred
- Add the Ceremonial Date
- Hit Transfer

- There is <u>NO NEED</u> to submit a form 100 when using this method
- Councils will receive +1 when an online member transfers into a local council
- If the member is an insurance client, you will receive a +1 for that as well