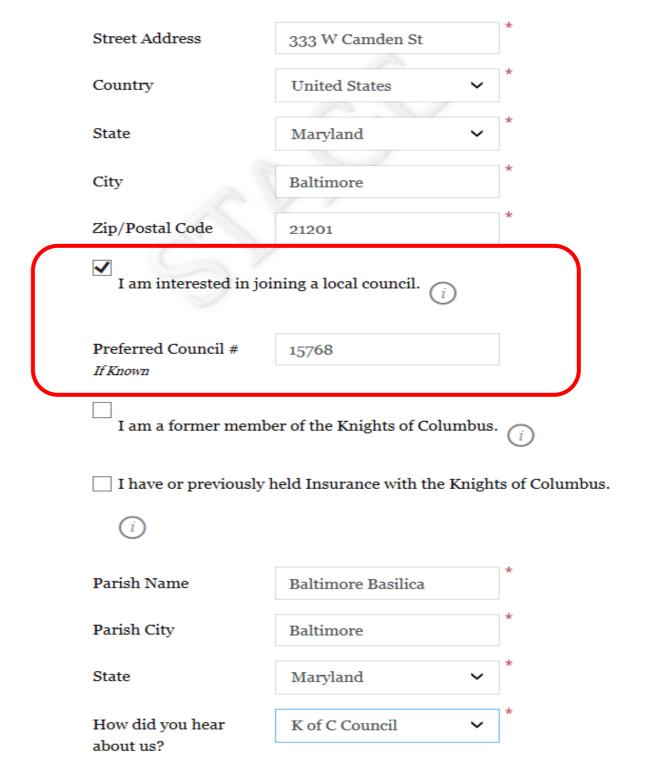

### Preferred Council

- Candidate checks box "interested in joining a local council."
- Candidate enters council number
- Email sent to State
   Deputy & Grand Knight
- New members screened against records for previous members

Sincerely,

**Knights of Columbus** 

Website: <a href="http://www.knights.net">http://www.knights.net</a>

Email to State Deputy,
Membership Director,
Grand Knight &
Financial Secretary
when "Preferred
Council" checked.

Email to member if "preferred council" checked.

Dear Brother Knight,

Congratulations on becoming a member of the Knights of Columbus!

For the last 135 years, the Knights of Columbus has helped millions of men just like you become better Catholics, better husbands and fathers, and better men.

During registration you indicated that you are interested in becoming a member of Council 5. They should be reaching out to you shortly. If you are not contacted within the next 30 days, please email us at <a href="mailto:join@kofc.org">join@kofc.org</a>.