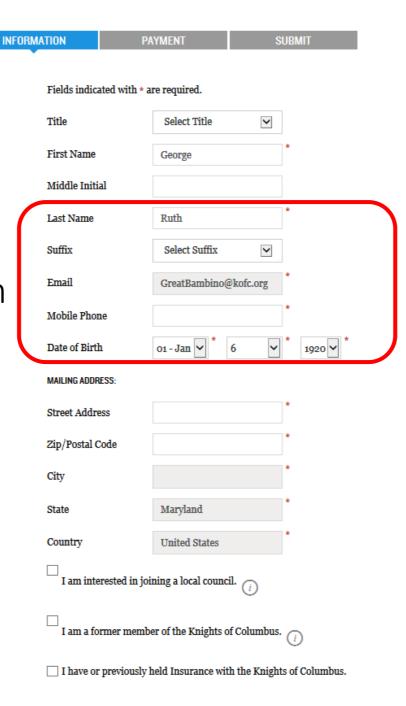

Fields indicated with \* are required.

| State/Province     | Select State/Pro                          | ovince v  | •      |
|--------------------|-------------------------------------------|-----------|--------|
| Name               | First Name                                | Last Name | •      |
| Email              |                                           |           | •      |
| Confirm Email      |                                           |           | •      |
| Date of Birth      | Month v                                   | Day       | Year V |
| I am a baptized (  | atholic male *                            |           |        |
| I am a practical ( | Catholic *                                |           |        |
|                    | by the Laws and Rol<br>lumbus, and accept |           |        |
| Captcha •          |                                           |           |        |
| [ Fm not a rot     | NG27                                      | P<br>TOUL |        |

On my honor as a Catholic gentleman I declare that the above is true.

Failure to answer truthfully to any of these declarations, or failure to remain a practical Catholic in union with the Holy See, renders void your membership in the Knights of Columbus.