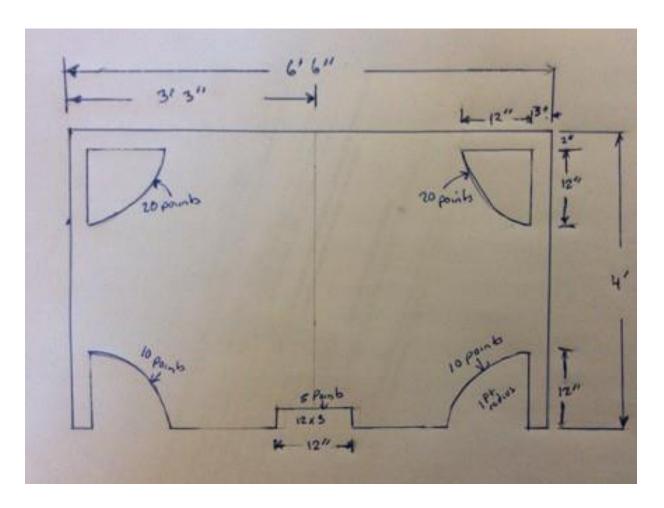

The net will be divided into five scoring zones. The upper corners of the goal will be designated as 20 point zones. The lower corners will be designated as 10 point zones and the "five hole" is a five point zone. See instructions later in the guide on how to construct a score board with the five scoring zones. Allow no more than 3 practice or warm-up shots. Each participant will be given 15 shots. Points will be awarded depending upon the area of the scoring zones through which the puck or ball passes. Shot violations will include stepping on or over the shot line prior to the shot. Any contact made with the puck/ball counts as a shot. Scorers should record shots made and missed according to the instructions on the entry form/score sheet. All scores should be verified before the next contestant is allowed to shoot. Judges and scorers are given final authority in verifying all scores and violations.