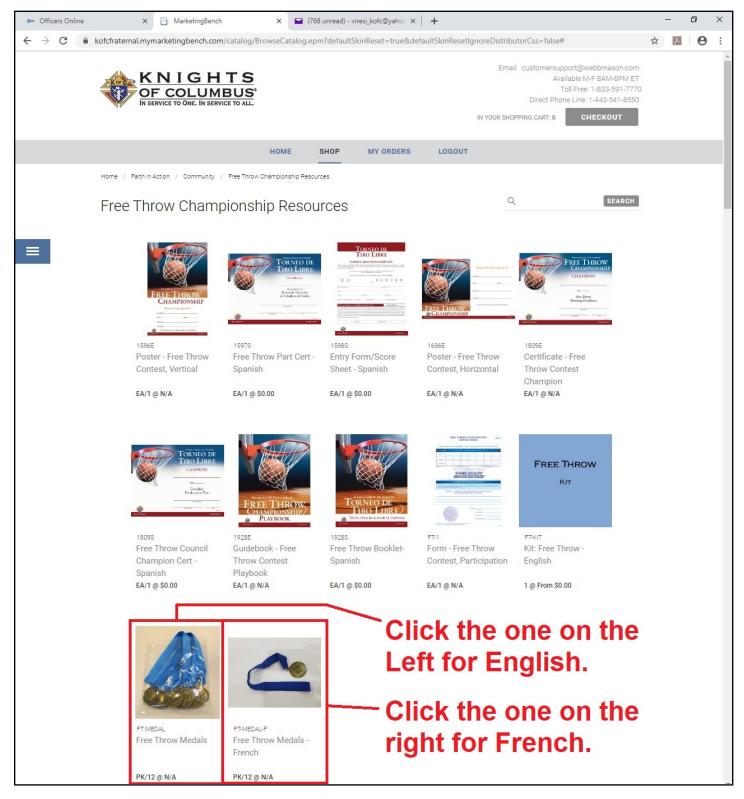

|     |    |    |
| Refere<br>Members<br>Q<br>MBR | hip I                                                               | Awards<br>Ionth to Da<br>n Loss<br>0                                 | Progree                            | ss<br>Year                       | to Date                                | et %                 | Coun<br>Total Membe                   | cil Membershi<br>rship YTD C<br>9 in Mem | hange                                    |                                             |                                                                                                  | -   |    |    |

# **<u>Step Three</u> – Faith in Action**



# **Step Four** – Community Programs



#### **<u>Step Five</u>** – Free Throw Program



#### **Step Six** – District Free Throw Medals



# **<u>Step Seven</u>** – Quantity to Order



# Step Eight - Shopping Cart, Delivery Address and Billing Info



#### **Step Nine** – Placing and Confirming Order

Once you have filled out all the info needed in Step Eight, click on the "Place this Order Now" button. Within 5 to 10 seconds later a window will pop up asking for you to "Confirm the Order". Click YES and you will get a confirmation number that your order has been made.

#### **Step Ten** – Confirmation and Approval Email

Within 1-2 days you should receive a email from WebbMasson indicating your order has been looked over and that it was approved. If there is a problem with approving your order, they will let you know in the email. If all is good, you will receive a shipping email a few days later with a tracking link.