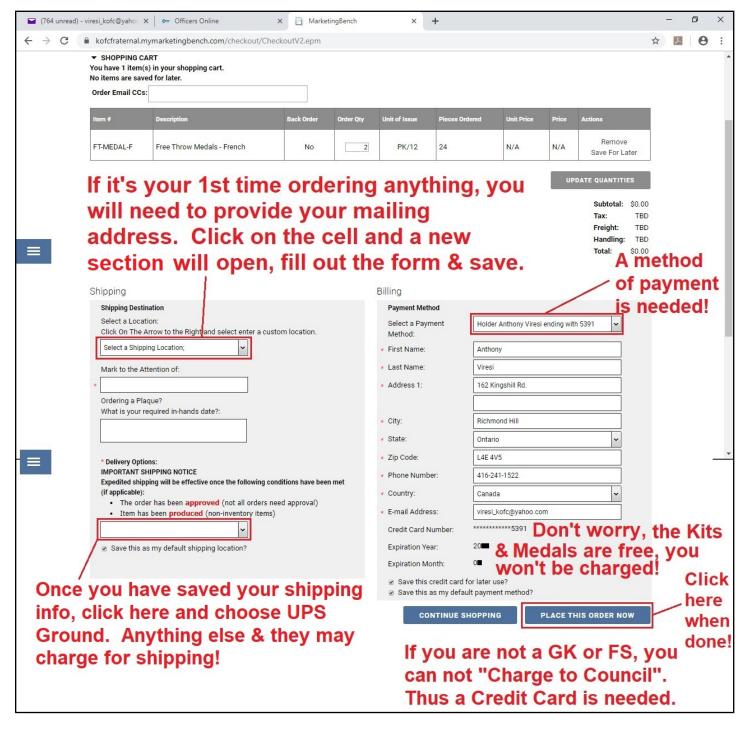

| Awards<br>Ionth to Da<br>n Loss<br>0                                 | Progree                            | ss<br>Year                       | to Date                                | et %                 | Coun<br>Total Membe                   | cil Membershi<br>rship YTD C<br>9 in Mem | hange                                    |                                             |                                                                                                  | -   |    |    |

# **<u>Step Three</u> – Faith in Action**



# **Step Four** – Community Programs



#### **<u>Step Five</u>** – Free Throw Program



#### **Step Six** – District Free Throw Medals



# **<u>Step Seven</u>** – Quantity to Order



# Step Eight - Shopping Cart, Delivery Address and Billing Info



#### **Step Nine** – Placing and Confirming Order

Once you have filled out all the info needed in Step Eight, click on the "Place this Order Now" button. Within 5 to 10 seconds later a window will pop up asking for you to "Confirm the Order". Click YES and you will get a confirmation number that your order has been made.

#### **Step Ten** – Confirmation and Approval Email

Within 1-2 days you should receive a email from WebbMasson indicating your order has been looked over and that it was approved. If there is a problem with approving your order, they will let you know in the email. If all is good, you will receive a shipping email a few days later with a tracking link.