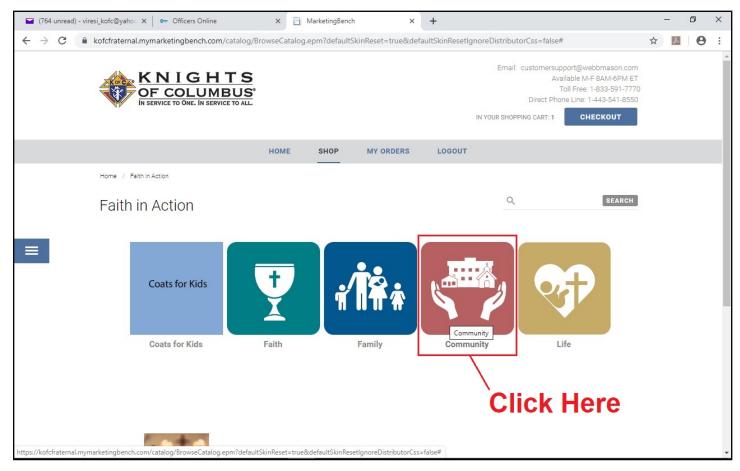

|                                                                                                  |     |    |    |
| Refere<br>Members<br>Q<br>MBR | hip I                                                               | Awards<br>Ionth to Da<br>n Loss<br>0                                 | Progree                            | ss<br>Year                       | to Date                                | et %                 | Coun<br>Total Membe                   | cil Membershi<br>rship YTD C<br>9 in Mem | hange                                    |                                             |                                                                                                  | -   |    |    |

# **<u>Step Three</u> – Faith in Action**



# **Step Four** – Community Programs



#### **<u>Step Five</u>** – Free Throw Program



#### **Step Six** – District Free Throw Medals



# **<u>Step Seven</u>** – Quantity to Order



# Step Eight - Shopping Cart, Delivery Address and Billing Info



#### **Step Nine** – Placing and Confirming Order

Once you have filled out all the info needed in Step Eight, click on the "Place this Order Now" button. Within 5 to 10 seconds later a window will pop up asking for you to "Confirm the Order". Click YES and you will get a confirmation number that your order has been made.

#### **Step Ten** – Confirmation and Approval Email

Within 1-2 days you should receive a email from WebbMasson indicating your order has been looked over and that it was approved. If there is a problem with approving your order, they will let you know in the