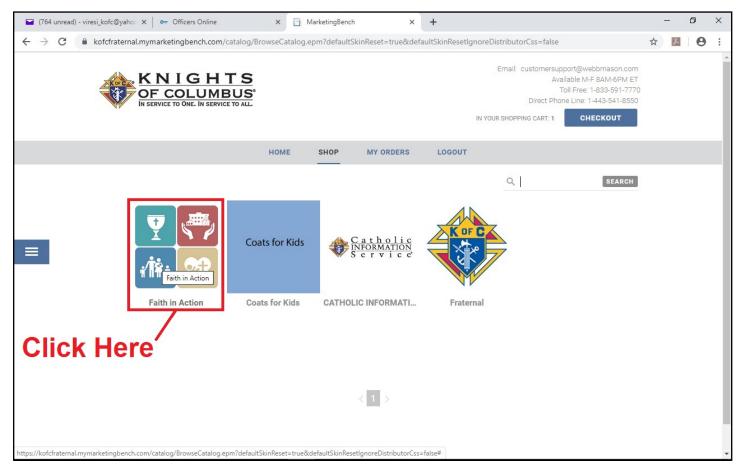

|                                                                                                  |     |    |    |
| Refere<br>Members<br>Q<br>MBR | hip I                                                               | Awards<br>Ionth to Da<br>n Loss<br>0                                 | Progree                            | ss<br>Year                       | to Date                                | et %                 | Coun<br>Total Membe                   | cil Membershi<br>rship YTD C<br>9 in Mem | hange                                    |                                             |                                                                                                  | -   |    |    |

# **<u>Step Three</u> – Faith in Action**



# **Step Four** – Community Programs



#### **<u>Step Five</u>** – Free Throw Program



#### **Step Six** – District Free Throw Medals



# **<u>Step Seven</u>** – Quantity to Order



# Step Eight - Shopping Cart, Delivery Address and Billing Info



#### **Step Nine** – Placing and Confirming Order

Once you have filled out all the info needed in Step Eight, click on the "Place this Order Now" button. Within 5 to 10 seconds later a window will pop up asking for you to "Confirm the Order". Click YES and you will get a confirmation number that your order has been made.

#### **Step Ten** – Confirmation and Approval Email

Within 1-2 days you should receive a email from WebbMasson indicating your order has been looked over and that it was approved. If there is a problem with approving y