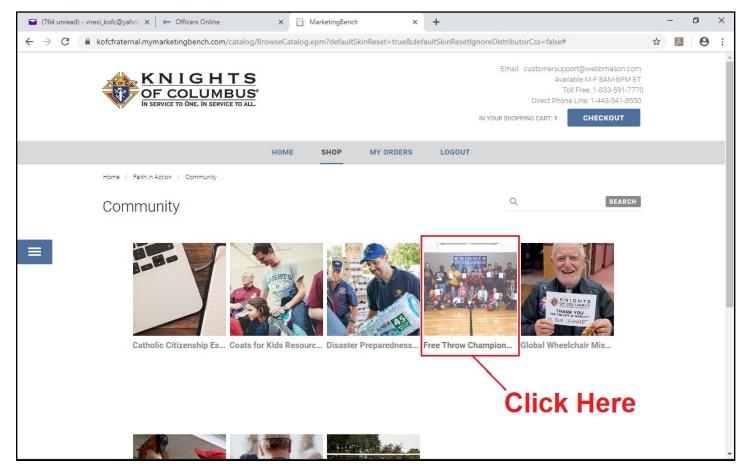

|     |    |    |
| Refere<br>Members<br>Q<br>MBR | hip I                                                               | Awards<br>Ionth to Da<br>n Loss<br>0                                 | Progree                            | ss<br>Year                       | to Date                                | et %                 | Coun<br>Total Membe                   | cil Membershi<br>rship YTD C<br>9 in Mem | hange                                    |                                             |                                                                                                  | -   |    |    |

# **<u>Step Three</u> – Faith in Action**



# **Step Four** – Community Programs



#### **<u>Step Five</u>** – Free Throw Program



#### **Step Six** – District Free Throw Medals



# **<u>Step Seven</u>** – Quantity to Order



# Step Eight - Shopping Cart, Delivery Address and Billing Info



#### **Step Nine** – Placing and Confirming Order

Once you have filled out all the info needed in Step Eight, click on the "Place this Order Now" button. Within 5 to 10 seconds later a window will pop up asking for you to "Confirm the Order". Click YES and you will get a confirmation number that your order has been made.

#### **Step Ten** – Confirmation and Approval Email

Within 1-2 days you should receive a email from WebbMasson indicating your order has been looked over and that it was approved. If there is a problem with approving your order, they will let you know in the email. If all is good, you will receive a shippin