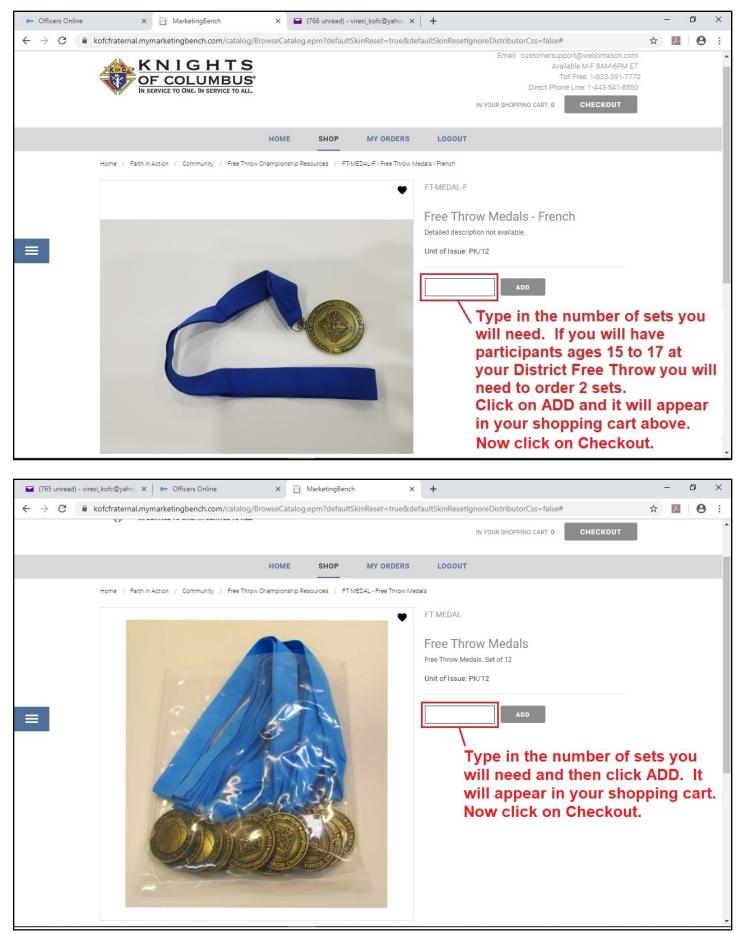

BR | hip I                                                               | Awards<br>Ionth to Da<br>n Loss<br>0                                 | Progree                            | ss<br>Year                       | to Date                                | et %                 | Coun<br>Total Membe                   | cil Membershi<br>rship YTD C<br>9 in Mem | hange                                    |                                             |                                                                                                  | -   |    |    |

# **<u>Step Three</u> – Faith in Action**



# **Step Four** – Community Programs



#### **<u>Step Five</u>** – Free Throw Program



#### **Step Six** – District Free Throw Medals



# **<u>Step Seven</u>** – Quantity to Order



# Step Eight - Shopping Cart, Delivery Address and Billing Info



#### **Step Nine** – Placing and Confirming Order

Once you have filled out all the info needed in Step Eight, click on the "Place this Order Now" button. Within 5 to 10 seconds later a window will pop up asking for you to "Confirm the Order". Click YES and you will get a confirmation number that your order has been made.

#### **Step Ten** – Confirmation and Approval Email

Within 1-2 days you should receive a email from WebbMasson indicating your order has been looked over and that it was approved. If there is a problem with approving your order, they will let you know in the email. If all is good, you will receive a shipping email a few days later with a tracking link.