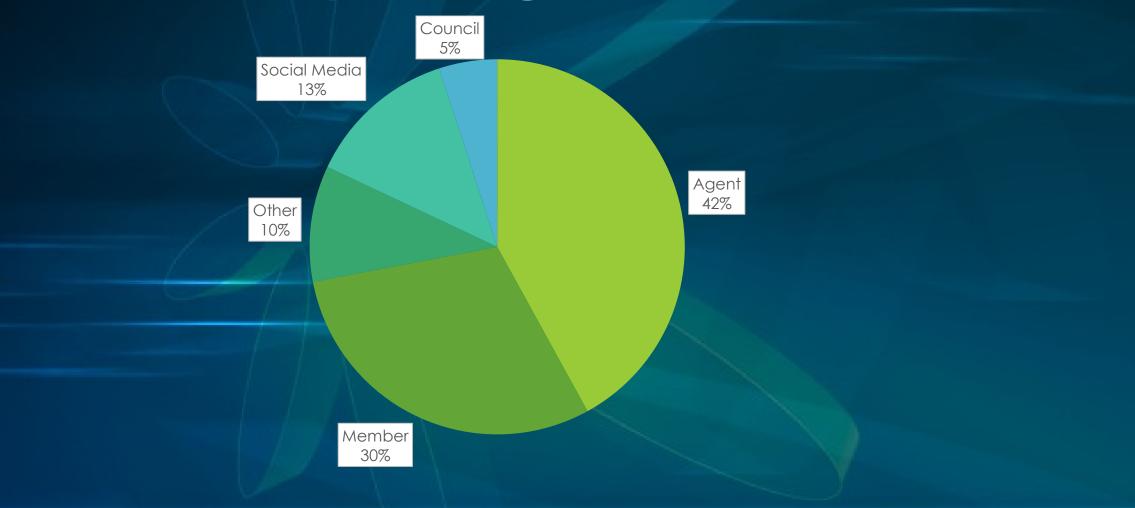

# **ONLINE MEMBERSHIP**

DECEMBER 1 2018 PRESENTED BY: BJ HARRISON ONTARIO STATE E MEMBERSHIP DIRECTOR

# STATISTICS

- As of November 1<sup>st</sup> 192 men have joined online
- Average of 19 members per month
- Average of 5 members per week
- 40% of men indicate as wishing to join a local council
- 11% of men have converted to a local council

# Were are they coming from



# Registration

- Members have the option to check a box indicating they want to join a local council
- They can also indicate a specific council they want to join if known
- If they indicate a specific council, they will show up in your Officers Online tab

# Registration

| Street Address                  | 333 W Camden St          | *                   |      |
|---------------------------------|--------------------------|---------------------|------|
| Country                         | United States            | <ul><li>✓</li></ul> |      |
| State                           | Maryland                 | ~ *                 |      |
| City                            | Baltimore                | *                   |      |
| Zip/Postal Code                 | 21201                    |