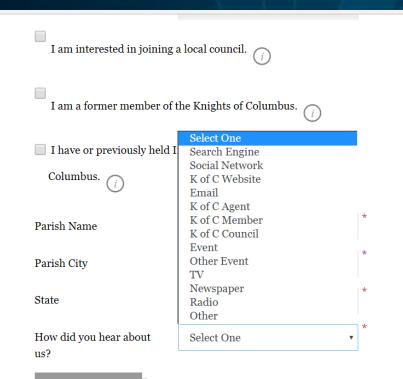

#### (i)

| Parish Name                   | Baltimore Basilica | * |
|-------------------------------|--------------------|---|
| Parish City                   | Baltimore          | * |
| State                         | Maryland 🗸         | * |
| How did you hear<br>about us? | K of C Council 🗸   | * |

### **Proposer Credit**

- Members can get proposer credit for recruiting via online membership
- In the "How did you hear about us" field select KofC Member
- A field to enter Membership number will appear